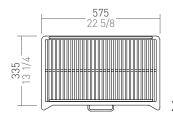

| BUNDLES: SIZES AND WEIGHTS |                     |                             |  |  |  |
|----------------------------|---------------------|-----------------------------|--|--|--|
| Sizes bundle               | 1010 x 750 x 640 mm | 39 3/4 x 29 1/2 x 25 1/4 in |  |  |  |
| Gross weight bundle        | 137 kg              | 302 lb                      |  |  |  |