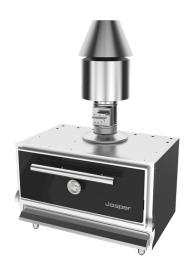

## **HJX-20**

Josper is an elegant combination of a grill and an oven in a single machine. It works 100% with charcoal. A unique closed barbecue design. Different levels of grilling. Flexible and robust, easy to use, with a front opening door system. Vent system for temperature control.

By bringing the added value that comes from the firewood (charcoal) to the raw material, we obtain those flavours of yesterday, as well as a perfect texture and juiciness. By combining the functions of an oven and grill, we can work at high temperatures, sealing the product, smoking and grilling at the same time. These results are unique, and make the Josper Charcoal Oven a piece of equipment that is also unique.