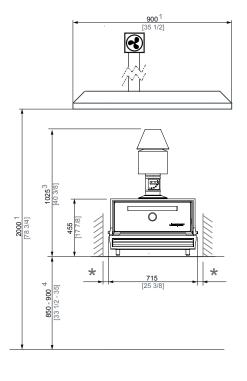

| INSTALLATION                           |           |           |  |  |  |
|----------------------------------------|-----------|-----------|--|--|--|
| Recommended installation height        | 850 mm    | 33 1/2 in |  |  |  |
| Clearance with non-flammable equipment | 100 mm    | 4 in      |  |  |  |
| Clearance with flammable equipment     | 300 mm    | 12 in     |  |  |  |
| Exhaust rate                           | 2500 m3/h | 1471 cfm  |  |  |  |

## **JOSPER CHARCOAL BROILER OVEN HJX**

- \* MINIMUM DISTANCE TO FLAMMABLE ELEMENTS: 300 mm [12 in] / RECOMMENDED DISTANCE TO ANOTHER ELEMENTS: 100 mm [4 in]
- 1 RECOMMENDED HOOD'S MINIMUM DIMENSIONS
- 2 RECOMMENDED CHEE'S WORKING SPACE
- 3 THIS DISTANCE MAY BE MODIFIED BY THE SMOKE OUTLET SET CONFIGURATION.
- 4 RECOMMENDED INSTALLATION HEIGHT.