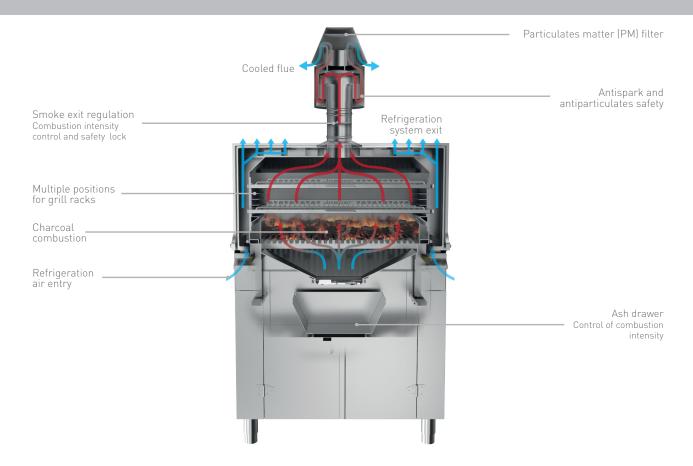

## **HJX-20**

Josper is an elegant combination of a grill and an oven in a single machine. It works 100% with charcoal. A unique closed barbecue design. Different levels of grilling. Flexible and robust, easy to use, with a front opening door system. Vent system for temperature control.

## **JOSPER CHARCOAL BROILER OVEN HJX**

| TECHNICAL INFORMATION           |                |                 |
|---------------------------------|----------------|-----------------|
| Recommended for ±               | 40 diners      |                 |
| Fire up time                    | 25 min average |                 |
| Charcoal daily consumption      | 6 to 8 kg      | 13.2 to 17.6 lb |
| Performance                     | 7h             |                 |
| Production per hour             | 25 kg average  | 55.1 lb average |
| Broiling temperature            | 250 to 350 °C  | 482 to 662 °F   |
| Grill rack capacity in GN trays | 1xGN1/1        |                 |
| Nominal heat output             | 7,5 kW         | 10 hp           |
| Flue gas mass flow              | 11,91 g/s      | 0.42 oz/s       |
| Net weight                      | 119 kg         | 262.3 lb        |