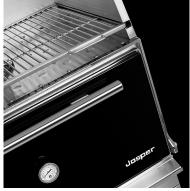

## **ACCESSORIES NOT INCLUDED**

1 Grill rack · Firebreak · Firebreak hat

## **JOSPER CHARCOAL BROILER OVEN HJX**

| TECHNICAL INFORMATION           |                |                 |
|---------------------------------|----------------|-----------------|
| Recommended for ±               | 40 diners      |                 |
| Fire up time                    | 25 min average |                 |
| Charcoal daily consumption      | 6 to 8 kg      | 13.2 to 17.6 lb |
| Performance                     | 7h             |                 |
| Production per hour             | 25 kg average  | 55.1 lb average |
| Broiling temperature            | 250 to 350 °C  | 482 to 662 °F   |
| Grill rack capacity in GN trays | 1xGN1/1        |                 |
| Nominal heat output             | 7,5 kW         | 10 hp           |
| Flue gas mass flow              | 11,91 g/s      | 0.42 oz/s       |
| Net weight                      | 119 kg         | 262.3 lb        |