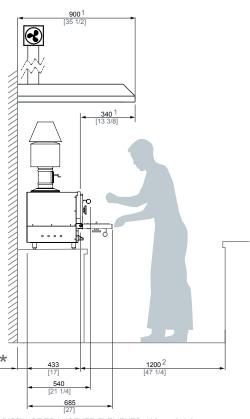

| INSTALLATION                           |           |           |  |  |  |
|----------------------------------------|-----------|-----------|--|--|--|
| Recommended installation height        | 850 mm    | 33 1/2 in |  |  |  |
| Clearance with non-flammable equipment | 100 mm    | 4 in      |  |  |  |
| Clearance with flammable equipment     | 300 mm    | 12 in     |  |  |  |
| Exhaust rate                           | 2500 m3/h | 1471 cfm  |  |  |  |

## **JOSPER CHARCOAL BROILER OVEN HJX**

- \* MINIMUM DISTANCE TO FLAMMABLE ELEMENTS: 300 mm [12 in] / RECOMMENDED DISTANCE TO ANOTHER ELEMENTS: 100 mm [4 in]
- 1 RECOMMENDED HOOD'S MINIMUM DIMENSIONS
- 2 RECOMMENDED CHEE'S WORKING SPACE
- 3 THIS DISTANCE MAY BE MODIFIED BY THE SMOKE OUTLET SET CONFIGURATION.
- 4 RECOMMENDED INSTALLATION HEIGHT.