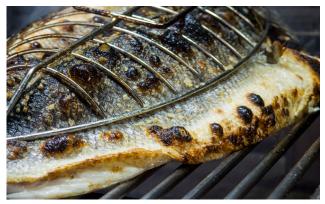

By bringing the added value that comes from the firewood (charcoal) to the raw material, we obtain those flavours of yesterday, as well as a perfect texture and juiciness. By combining the functions of an oven and grill, we can work at high temperatures, sealing the product, smoking and grilling at the same time. These results are unique, and make the Josper Charcoal Oven a piece of equipment that is also unique.