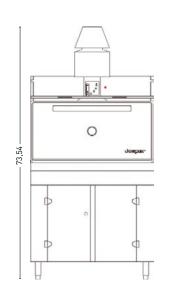

## TECHNICAL DRAWINGS

| TECHNICAL INFORMATION                      |                         |
|--------------------------------------------|-------------------------|
| Fire up time <sup>1</sup>                  | 40 min average          |
| Josper charcoal daily consumption          | 35 lb to 44 lb average  |
| Performance                                | 9 h                     |
| Production per hour <sup>2</sup>           | 242.5 lb average        |
| Cooking temperature                        | 572 °F to 662 °F        |
| Oven capacity in GN trays (per grill rack) | 2 x GN 1/1 + 2 x GN 1/2 |
| Power equivalence                          | 8 hp                    |
| Exhaust rate <sup>3</sup>                  | 2060 cfm                |
| Maximum smoke flow                         | 0.49 oz/s               |