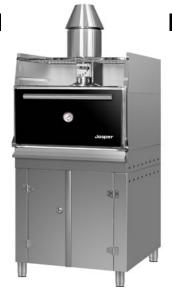

## **Charcoal Oven** HJX50L\*BC

## INCLUDED ACCESSORIES

Smoke outlet vent

One cooking grill rack

Charcoal grates

Josper tongs

Bristle brush

Poker

Ash hatch and handle

Ash pan

## OPTIONAL ACCESSORIES

Extra cooking grill rack

Firebreak

Firebreak's hat

Cookware<sup>4</sup>