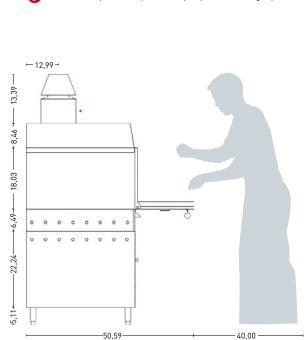

## TECHNICAL DRAWINGS

| TECHNICAL INFORMATION                      |                         |
|--------------------------------------------|-------------------------|
| Fire up time <sup>1</sup>                  | 40 min average          |
| Josper charcoal daily consumption          | 35 lb to 44 lb average  |
| Performance                                | 9 h                     |
| Production per hour <sup>2</sup>           | 242.5 lb average        |
| Cooking temperature                        | 572 °F to 662 °F        |
| Oven capacity in GN trays (per grill rack) | 2 x GN 1/1 + 2 x GN 1/2 |
| Power equivalence                          | 8 hp                    |
| Exhaust rate <sup>3</sup>                  | 2060 cfm                |
| Maximum smoke flow                         | 0.49 oz/s               |

| INSTALLATION                           |      |
|----------------------------------------|------|
| Recommended installation height        |      |
| Clearance with other cooking equipment | / in |

| BUNDLES: SIZES AND WEIGHTS |                       |
|----------------------------|-----------------------|
| Sizes bundle 1             | 39,8 x 39,8 x 43,9 in |
| Sizes bundle 2             | 39,8 x 39,8 x 33,1 in |
| -                          | -                     |
| Gross weight bundle 1      | 686 lb                |
| Gross weight bundle 2      | 168 lb                |
| -                          | -                     |

vent outlet: 4,72 Ø firebreak: 5,90 Ø Adjustables legs from 5,31 a 7,57in

The total height of the oven can be reduced by using shorter outlet register and firebreak.