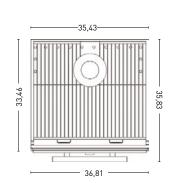

## TECHNICAL DRAWINGS

| TECHNICAL INFORMATION                      |                         |
|--------------------------------------------|-------------------------|
| Fire up time <sup>1</sup>                  | 40 min average          |
| Josper charcoal daily consumption          | 35 lb to 44 lb average  |
| Performance                                | 9 h                     |
| Production per hour <sup>2</sup>           | 242.5 lb average        |
| Cooking temperature                        | 572 °F to 662 °F        |
| Oven capacity in GN trays (per grill rack) | 2 x GN 1/1 + 2 x GN 1/2 |
| Power equivalence                          | 8 hp                    |
| Exhaust rate <sup>3</sup>                  | 2060 cfm                |
| Maximum smoke flow                         | 0.49 oz/s               |

| INSTALLATION                           |      |
|----------------------------------------|------|
| Recommended installation height        |      |
| Clearance with other cooking equipment | / in |

| BUNDLES: SIZES AND WEIGHTS |                       |
|----------------------------|-----------------------|
| Sizes bundle 1             | 39,8 x 39,8 x 43,9 in |
| Sizes bundle 2             | 39,8 x 39,8 x 33,1 in |
| -                          | -                     |
| Gross weight bundle 1      | 686 lb                |
| Gross weight bundle 2      | 168 lb                |
| -                          | -                     |