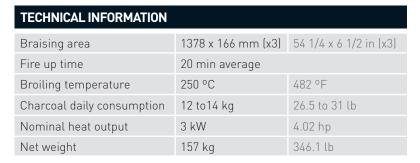

## **JOSPER ROBATAGRILL RGJ**

| INSTALLATION                           |           |           |
|----------------------------------------|-----------|-----------|
| Recommended installation height        | 630 mm    | 24 7/8 in |
| Clearance with non-flammable equipment | 100 mm    | 4 in      |
| Clearance with flammable equipment     | 300 mm    | 12 in     |
| Exhaust rate                           | 3800 m³/h | 2237 cfm  |