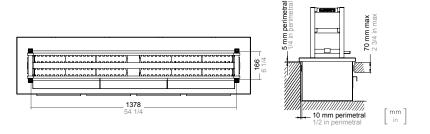

## **JOSPER ROBATAGRILL RGJ**

- $\bigstar \text{ MINIMUM DISTANCE TO FLAMMABLE ELEMENTS: 300 mm [12 in] / RECOMMENDED DISTANCE TO ANOTHER ELEMENTS: 100 mm [4 in]}$
- 1 RECOMMENDED HOOD'S MINIMUM DIMENSIONS
- 2 RECOMMENDED CHEF'S WORKING SPACE
- 3 RECOMMENDED INSTALLATION HEIGHT