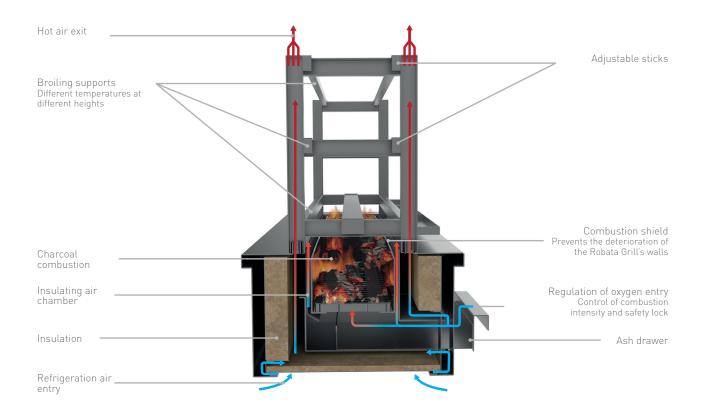

## **RGJ-140**

The Josper Robatagrill is the new charcoal grill for cooking in the robatayaki style, an ancient technique of Japanese culture consisting of grilling in front of the diners. The small portions of food are grilled on skewers over hot charcoal. Ideal for cooking all types of meat and fish in a unique way, where the ingredients never lose the original flavor. This method of Asian cuisine is very adaptable for many styles and other gastronomic cultures. The Josper Robatagrill offers several levels of grilling and includes different types of accessories for working over charcoal kebabs, grills, Teppanyaki... With the Robatagrill you will enjoy live cooking and will see how the chefs prepare their dishes around the grill... A real culinary show.

## **ACCESSORIES INCLUDED**

Skewer supports · Tongs · Temperature regulation grate · Grease tray

Ed.02.2019 - Josper reserves the right to make modifications to catalogues, pricelists and promotional material according to the development and improvements applied to its equipment.