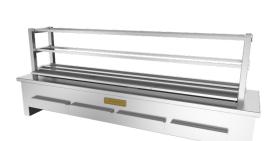

## **RGJ-140**

The Josper Robatagrill is the new charcoal grill for cooking in the robatayaki style, an ancient technique of Japanese culture consisting of grilling in front of the diners. The small portions of food are grilled on skewers over hot charcoal. Ideal for cooking all types of meat and fish in a unique way, where the ingredients never lose the original flavor. This method of Asian cuisine is very adaptable for many styles and other gastronomic cultures. The Josper Robatagrill offers several levels of grilling and includes different types of accessories for working over charcoal kebabs, grills, Teppanyaki... With the Robatagrill you will enjoy live cooking and will see how the chefs prepare their dishes around the grill... A real culinary show.

## **ACCESSORIES INCLUDED**

Skewer supports · Tongs · Temperature regulation grate · Grease tray

Ed.02.2019 - Josper reserves the right to make modifications to catalogues, pricelists and promotional material according to the development and improvements applied to its equipment.