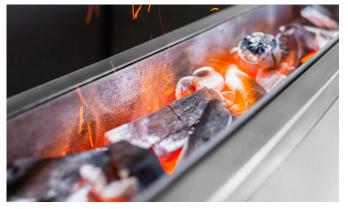

## **RGJ-140**

The Josper Robatagrill is the new charcoal grill for cooking in the robatayaki style, an ancient technique of Japanese culture consisting of grilling in front of the diners. The small portions of food are grilled on skewers over hot charcoal. Ideal for cooking all types of meat and fish in a unique way, where the ingredients never lose the original flavor. This method of Asian cuisine is very adaptable for many styles and other gastronomic cultures. The Josper Robatagrill offers several levels of grilling and includes different types of accessories for working over charcoal kebabs, grills, Teppanyaki... With the Robatagrill you will enjoy live cooking and will see how the chefs prepare their dishes around the grill... A real culinary show.