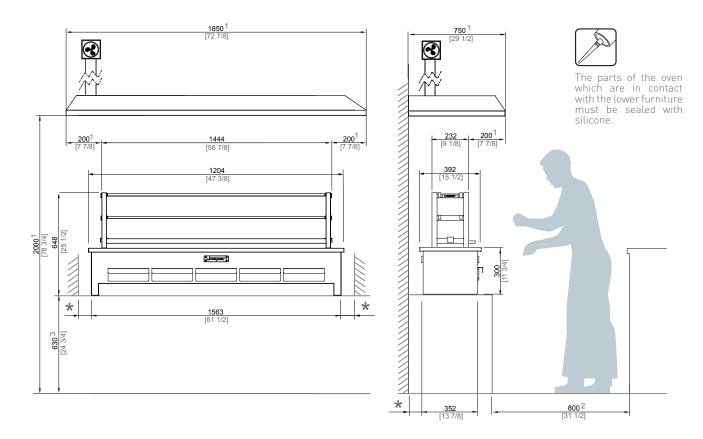

## **JOSPER ROBATAGRILL RGJ**

| INSTALLATION                           |           |           |
|----------------------------------------|-----------|-----------|
| Recommended installation height        | 630 mm    | 24 7/8 in |
| Clearance with non-flammable equipment | 100 mm    | 4 in      |
| Clearance with flammable equipment     | 300 mm    | 12 in     |
| Exhaust rate                           | 3800 m³/h | 2237 cfm  |

## **JOSPER ROBATAGRILL RGJ**

- $\bigstar \text{ MINIMUM DISTANCE TO FLAMMABLE ELEMENTS: 300 mm [12 in] / RECOMMENDED DISTANCE TO ANOTHER ELEMENTS: 100 mm [4 in]}$
- 1 RECOMMENDED HOOD'S MINIMUM DIMENSIONS
- 2 RECOMMENDED CHEF'S WORKING SPACE
- 3 RECOMMENDED INSTALLATION HEIGHT