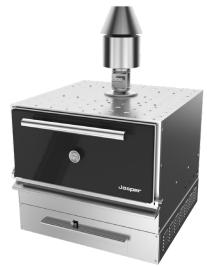

## **HJX-50-M**

Josper is an elegant combination of a grill and an oven in a single machine. It works 100% with charcoal. A unique closed barbecue design. Different levels of grilling. Flexible and robust, easy to use, with a front opening door system. Vent system for temperature control.

By bringing the added value that comes from the firewood (charcoal) to the raw material, we obtain those flavours of yesterday, as well as a perfect texture and juiciness. By combining the functions of an oven and grill, we can work at high temperatures, sealing the product, smoking and grilling at the same time. These results are unique, and make the Josper Charcoal Oven a piece of equipment that is also unique.

## **JOSPER CHARCOAL BROILER OVEN HJX**

| TECHNICAL INFORMATION           |                |                  |
|---------------------------------|----------------|------------------|
| Recommended for ±               | 175 diners     |                  |
| Fire up time                    | 40 min average |                  |
| Charcoal daily consumption      | 16 to 20 kg    | 35 to 44 lb      |
| Performance                     | 9h             |                  |
| Production per hour             | 110 kg average | 242.5 lb average |
| Broiling temperature            | 250 to 350 °C  | 482 to 662 °F    |
| Grill rack capacity in GN trays | 2xGN1/1        |                  |
| Nominal heat output             | 9,6 kW         | 12.9 hp          |
| Flue gas mass flow              | 23,57 g/s      | 0.83 oz/s        |
| Net weight                      | 290 kg         | 639.3 lb         |