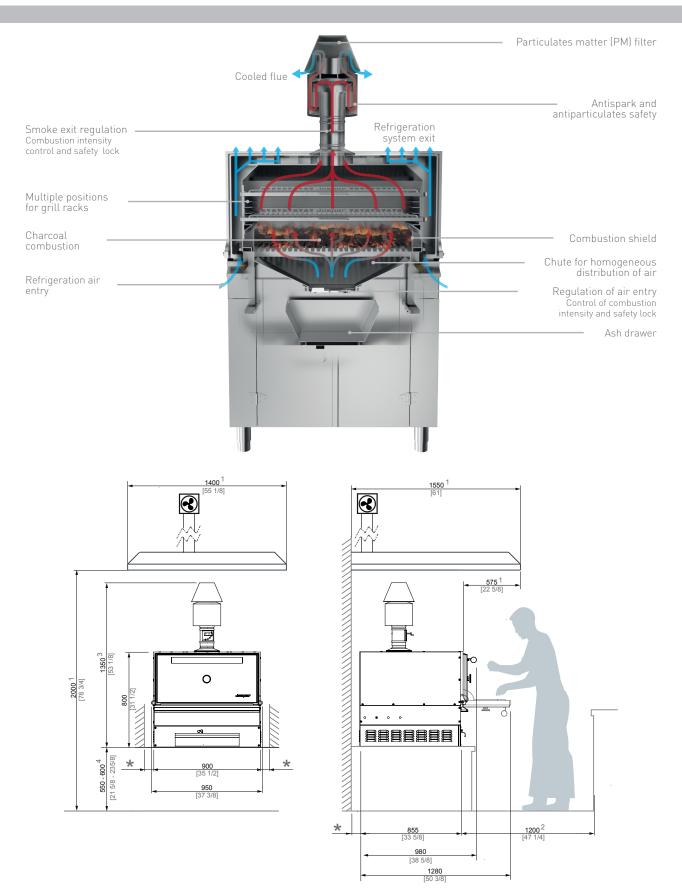

## **HJX-50-M**

Josper is an elegant combination of a grill and an oven in a single machine. It works 100% with charcoal. A unique closed barbecue design. Different levels of grilling. Flexible and robust, easy to use, with a front opening door system. Vent system for temperature control.

## **JOSPER CHARCOAL BROILER OVEN HJX**

| TECHNICAL INFORMATION           |                |                  |
|---------------------------------|----------------|------------------|
| Recommended for ±               | 175 diners     |                  |
| Fire up time                    | 40 min average |                  |
| Charcoal daily consumption      | 16 to 20 kg    | 35 to 44 lb      |
| Performance                     | 9h             |                  |
| Production per hour             | 110 kg average | 242.5 lb average |
| Broiling temperature            | 250 to 350 °C  | 482 to 662 °F    |
| Grill rack capacity in GN trays | 2xGN1/1        |                  |
| Nominal heat output             | 9,6 kW         | 12.9 hp          |
| Flue gas mass flow              | 23,57 g/s      | 0.83 oz/s        |
| Net weight                      | 290 kg         | 639.3 lb         |

| INSTALLATION                           |           |           |
|----------------------------------------|-----------|-----------|
| Recommended installation height        | 550 mm    | 21 5/8 in |
| Clearance with non-flammable equipment | 100 mm    | 4 in      |
| Clearance with flammable equipment     | 300 mm    | 12 in     |
| Exhaust rate                           | 3800 m3/h | 2237 cfm  |

## **JOSPER CHARCOAL BROILER OVEN HJX**

- \* MINIMUM DISTANCE TO FLAMMABLE ELEMENTS: 300 mm [12 in] / RECOMMENDED DISTANCE TO ANOTHER ELEMENTS: 100 mm [4 in]
- 1 RECOMMENDED HOOD'S MINIMUM DIMENSIONS
- 2 RECOMMENDED CHEE'S WORKING SPACE
- 3 THIS DISTANCE MAY BE MODIFIED BY THE SMOKE OUTLET SET CONFIGURATION.
- 4 RECOMMENDED INSTALLATION HEIGHT.