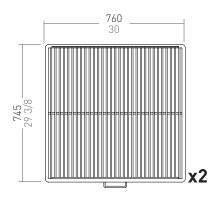

## **ACCESSORIES NOT INCLUDED**

1 Grill rack · Firebreak · Firebreak hat

## **JOSPER CHARCOAL BROILER OVEN HJX**

| TECHNICAL INFORMATION           |                |                  |
|---------------------------------|----------------|------------------|
| Recommended for ±               | 175 diners     |                  |
| Fire up time                    | 40 min average |                  |
| Charcoal daily consumption      | 16 to 20 kg    | 35 to 44 lb      |
| Performance                     | 9h             |                  |
| Production per hour             | 110 kg average | 242.5 lb average |
| Broiling temperature            | 250 to 350 °C  | 482 to 662 °F    |
| Grill rack capacity in GN trays | 2xGN1/1        |                  |
| Nominal heat output             | 9,6 kW         | 12.9 hp          |
| Flue gas mass flow              | 23,57 g/s      | 0.83 oz/s        |
| Net weight                      | 290 kg         | 639.3 lb         |