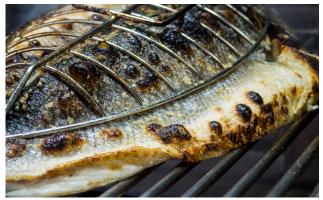

By bringing the added value that comes from the firewood (charcoal) to the raw material, we obtain those flavours of yesterday, as well as a perfect texture and juiciness. By combining the functions of an oven and grill, we can work at high temperatures, sealing the product, smoking and grilling at the same time. These results are unique, and make the Josper Charcoal Oven a piece of equipment that is also unique.