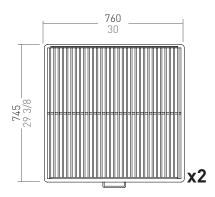

## **ACCESSORIES NOT INCLUDED**

1 Grill rack · Firebreak · Firebreak hat

## JOSPER CHARCOAL BROILER OVEN HJX

| Recommended for ±               | 175 diners     |                  |  |
|---------------------------------|----------------|------------------|--|
| Fire up time                    | 40 min average | rage             |  |
| Charcoal daily consumption      | 16 to 20 kg    | 35 to 44 lb      |  |
| Performance                     | 9h             |                  |  |
| Production per hour             | 110 kg average | 242.5 lb average |  |
| Broiling temperature            | 250 to 350 °C  | 482 to 662 °F    |  |
| Grill rack capacity in GN trays | 2xGN1/1        |                  |  |
| Nominal heat output             | 9,6 kW         | 12.9 hp          |  |
| Flue gas mass flow              | 23,57 g/s      | 0.83 oz/s        |  |
| Net weight                      | 313 kg         | 690 lb           |  |