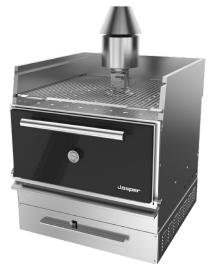

## **HJX-50-MBC**

Josper is an elegant combination of a grill and an oven in a single machine. It works 100% with charcoal. A unique closed barbecue design. Different levels of grilling. Flexible and robust, easy to use, with a front opening door system. Vent system for temperature control.

By bringing the added value that comes from the firewood (charcoal) to the raw material, we obtain those flavours of yesterday, as well as a perfect texture and juiciness. By combining the functions of an oven and grill, we can work at high temperatures, sealing the product, smoking and grilling at the same time. These results are unique, and make the Josper Charcoal Oven a piece of equipment that is also unique.