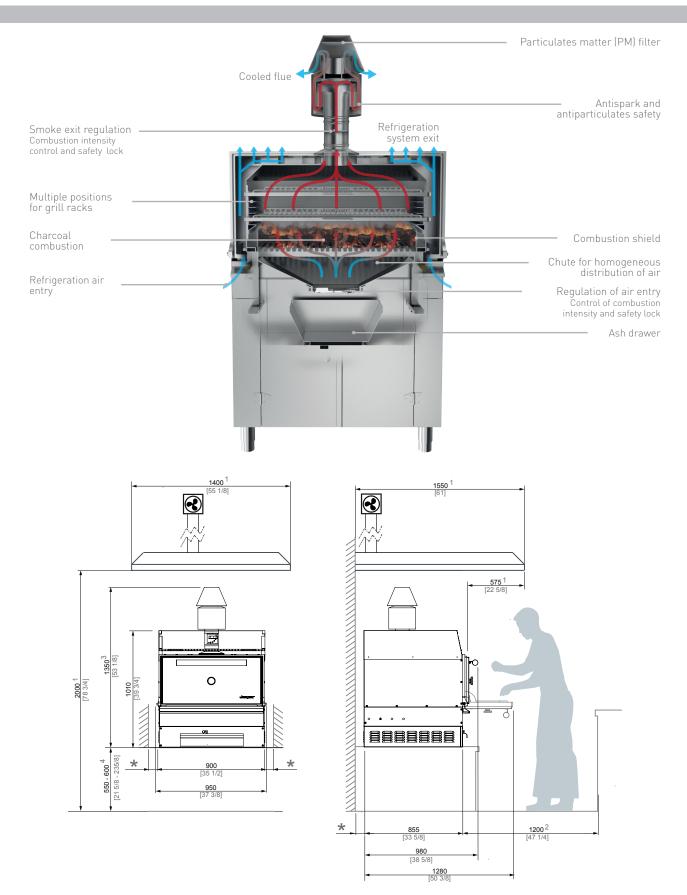

## **HJX-50-MBC**

Josper is an elegant combination of a grill and an oven in a single machine. It works 100% with charcoal. A unique closed barbecue design. Different levels of grilling. Flexible and robust, easy to use, with a front opening door system. Vent system for temperature control.

## **JOSPER CHARCOAL BROILER OVEN HJX**

- \* MINIMUM DISTANCE TO FLAMMABLE ELEMENTS: 300 mm [12 in] / RECOMMENDED DISTANCE TO ANOTHER ELEMENTS: 100 mm [4 in]
- 1 RECOMMENDED HOOD'S MINIMUM DIMENSIONS
- 2 RECOMMENDED CHEE'S WORKING SPACE
- 3 THIS DISTANCE MAY BE MODIFIED BY THE SMOKE OUTLET SET CONFIGURATION.
- 4 RECOMMENDED INSTALLATION HEIGHT.