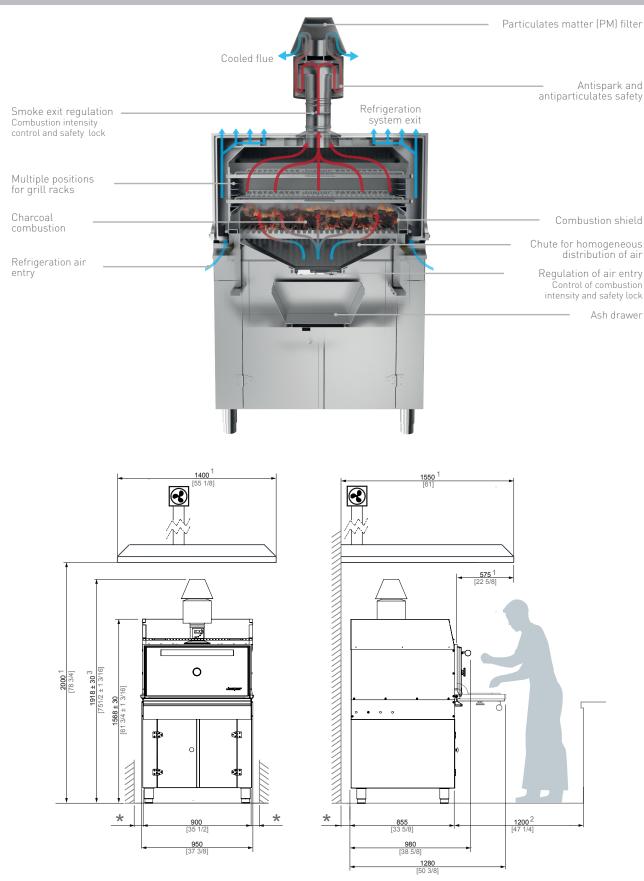

## **JOSPER CHARCOAL BROILER OVEN HJX**

\* MINIMUM DISTANCE TO FLAMMABLE ELEMENTS: 300 mm [12 in] / RECOMMENDED DISTANCE TO ANOTHER ELEMENTS: 100 mm [4 in]

1 RECOMMENDED HOOD'S MINIMUM DIMENSIONS

2 RECOMMENDED CHEF'S WORKING SPACE

3 THIS DISTANCE MAY BE MODIFIED BY THE SMOKE OUTLET SET CONFIGURATION.

JOSPER S.A.U. Gutenberg, 11 08397 Pineda de Mar - Barcelona - Spain T +34 93 767 15 16 josper@josper.es www.josper.es

 $\left[ \begin{array}{c} mm \\ in \end{array} \right]$