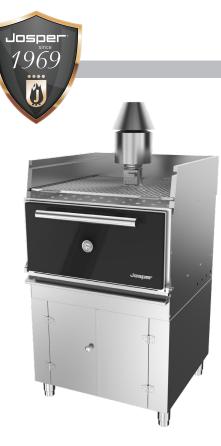

## HJX-50-LBC

Josper is an elegant combination of a grill and an oven in a single machine. It works 100% with charcoal. A unique closed barbecue design. Different levels of grilling. Flexible and robust, easy to use, with a front opening door system. Vent system for temperature control.

By bringing the added value that comes from the firewood (charcoal) to the raw material, we obtain those flavours of yesterday, as well as a perfect texture and juiciness. By combining the functions of an oven and grill, we can work at high temperatures, sealing the product, smoking and grilling at the same time. These results are unique, and make the Josper Charcoal Oven a piece of equipment that is also unique.