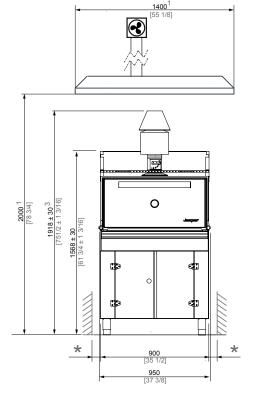

## **JOSPER CHARCOAL BROILER OVEN HJX**

- \* MINIMUM DISTANCE TO FLAMMABLE ELEMENTS: 300 mm [12 in] / RECOMMENDED DISTANCE TO ANOTHER ELEMENTS: 100 mm [4 in]
- 1 RECOMMENDED HOOD'S MINIMUM DIMENSIONS
- 2 RECOMMENDED CHEE'S WORKING SPACE
- 3 THIS DISTANCE MAY BE MODIFIED BY THE SMOKE OUTLET SET CONFIGURATION.