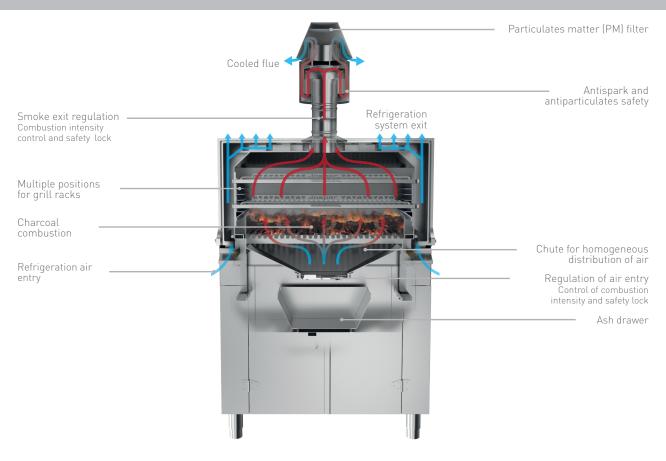

## HJX-45-LBC

Josper is an elegant combination of a grill and an oven in a single machine. It works 100% with charcoal. A unique closed barbecue design. Different levels of grilling. Flexible and robust, easy to use, with a front opening door system. Vent system for temperature control.

By bringing the added value that comes from the firewood (charcoal) to the raw material, we obtain those flavours of yesterday, as well as a perfect texture and juiciness. By combining the functions of an oven and grill, we can work at high temperatures, sealing the product, smoking and grilling at the same time. These results are unique, and make the Josper Charcoal Oven a piece of equipment that is also unique.