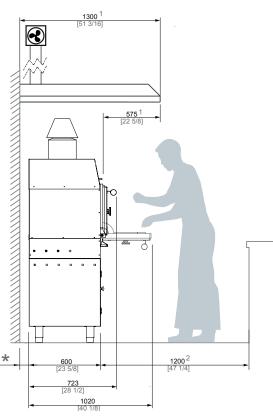

## **JOSPER CHARCOAL BROILER OVEN HJX**

- \* MINIMUM DISTANCE TO FLAMMABLE ELEMENTS: 300 mm [12 in] / RECOMMENDED DISTANCE TO ANOTHER ELEMENTS: 100 mm [4 in]
- 1 RECOMMENDED HOOD'S MINIMUM DIMENSIONS
- 2 RECOMMENDED CHEE'S WORKING SPACE
- 3 THIS DISTANCE MAY BE MODIFIED BY THE SMOKE OUTLET SET CONFIGURATION.