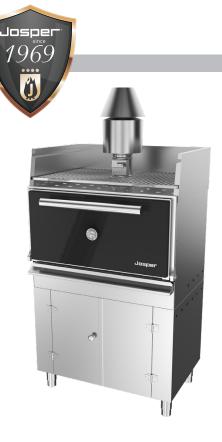

## HJX-45-LBC

Josper is an elegant combination of a grill and an oven in a single machine. It works 100% with charcoal. A unique closed barbecue design. Different levels of grilling. Flexible and robust, easy to use, with a front opening door system. Vent system for temperature control.

By bringing the added value that comes from the firewood (charcoal) to the raw material, we obtain those flavours of yesterday, as well as a perfect texture and juiciness. By combining the functions of an oven and grill, we can work at high temperatures, sealing the product, smoking and grilling at the same time. These results are unique, and make the Josper Charcoal Oven a piece of equipment that is also unique.