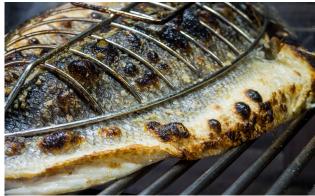

By bringing the added value that comes from the firewood (charcoal) to the raw material, we obtain those flavours of yesterday, as well as a perfect texture and juiciness. By combining the functions of an oven and grill, we can work at high temperatures, sealing the product, smoking and grilling at the same time. These results are unique, and make the Josper Charcoal Oven a piece of equipment that is also unique.