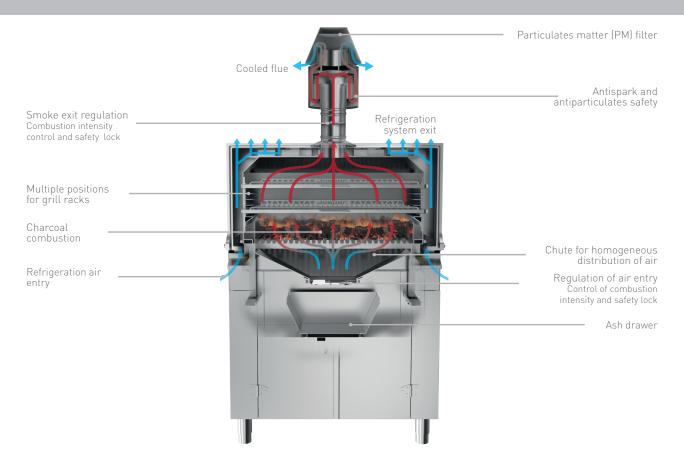

## **HJX-25-M**

Josper is an elegant combination of a grill and an oven in a single machine. It works 100% with charcoal. A unique closed barbecue design. Different levels of grilling. Flexible and robust, easy to use, with a front opening door system. Vent system for temperature control.

By bringing the added value that comes from the firewood (charcoal) to the raw material, we obtain those flavours of yesterday, as well as a perfect texture and juiciness. By combining the functions of an oven and grill, we can work at high temperatures, sealing the product, smoking and grilling at the same time. These results are unique, and make the Josper Charcoal Oven a piece of equipment that is also unique.