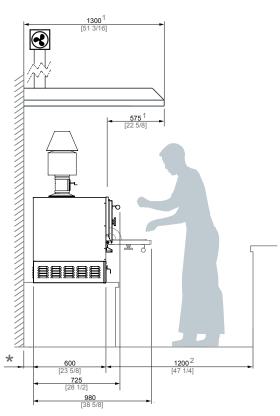

| INSTALLATION                           |           |           |  |  |
|----------------------------------------|-----------|-----------|--|--|
| Recommended installation height        | 550 mm    | 21 5/8 in |  |  |
| Clearance with non-flammable equipment | 100 mm    | 4 in      |  |  |
| Clearance with flammable equipment     | 300 mm    | 12 in     |  |  |
| Exhaust rate                           | 2800 m3/h | 1648 cfm  |  |  |

## **JOSPER CHARCOAL BROILER OVEN HJX**

- \* MINIMUM DISTANCE TO FLAMMABLE ELEMENTS: 300 mm [12 in] / RECOMMENDED DISTANCE TO ANOTHER ELEMENTS: 100 mm [4 in]
- 1 RECOMMENDED HOOD'S MINIMUM DIMENSIONS
- 2 RECOMMENDED CHEE'S WORKING SPACE
- 3 THIS DISTANCE MAY BE MODIFIED BY THE SMOKE OUTLET SET CONFIGURATION.

www.josper.es

4 RECOMMENDED INSTALLATION HEIGHT.