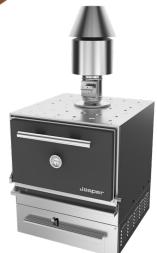

## **HJX-25-M**

Josper is an elegant combination of a grill and an oven in a single machine. It works 100% with charcoal. A unique closed barbecue design. Different levels of grilling. Flexible and robust, easy to use, with a front opening door system. Vent system for temperature control.

By bringing the added value that comes from the firewood (charcoal) to the raw material, we obtain those flavours of yesterday, as well as a perfect texture and juiciness. By combining the functions of an oven and grill, we can work at high temperatures, sealing the product, smoking and grilling at the same time. These results are unique, and make the Josper Charcoal Oven a piece of equipment that is also unique.