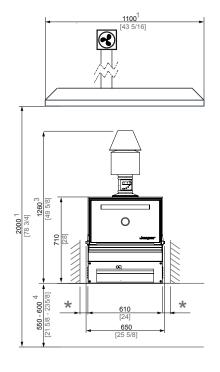

| INSTALLATION                           |           |           |  |  |
|----------------------------------------|-----------|-----------|--|--|
| Recommended installation height        | 550 mm    | 21 5/8 in |  |  |
| Clearance with non-flammable equipment | 100 mm    | 4 in      |  |  |
| Clearance with flammable equipment     | 300 mm    | 12 in     |  |  |
| Exhaust rate                           | 2800 m3/h | 1648 cfm  |  |  |

## **JOSPER CHARCOAL BROILER OVEN HJX**

- \* MINIMUM DISTANCE TO FLAMMABLE ELEMENTS: 300 mm [12 in] / RECOMMENDED DISTANCE TO ANOTHER ELEMENTS: 100 mm [4 in]
- 1 RECOMMENDED HOOD'S MINIMUM DIMENSIONS
- 2 RECOMMENDED CHEE'S WORKING SPACE
- 3 THIS DISTANCE MAY BE MODIFIED BY THE SMOKE OUTLET SET CONFIGURATION.

www.josper.es

4 RECOMMENDED INSTALLATION HEIGHT.