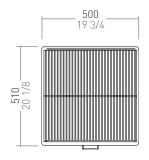

## **JOSPER CHARCOAL BROILER OVEN HJX**

| TECHNICAL INFORMATION           |                |                |
|---------------------------------|----------------|----------------|
| Recommended for ±               | 80 diners      |                |
| Fire up time                    | 30 min average |                |
| Charcoal daily consumption      | 10 to 12 kg    | 22 to 26.5 lb  |
| Performance                     | 9h             |                |
| Production per hour             | 60 kg average  | 132 lb average |
| Broiling temperature            | 250 to 350 °C  | 482 to 662 °F  |
| Grill rack capacity in GN trays | 1xGN1/1        |                |
| Nominal heat output             | 8,8 kW         | 11.8 hp        |
| Flue gas mass flow              | 19,36 g/s      | 0.68 oz/s      |
| Net weight                      | 160 kg         | 352.7 lb       |