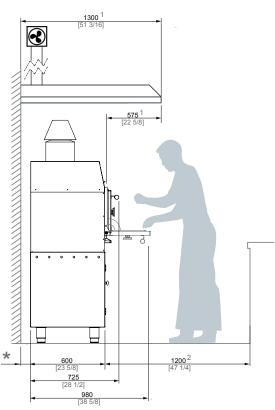

| INSTALLATION                           |           |          |
|----------------------------------------|-----------|----------|
| Clearance with non-flammable equipment | 100 mm    | 4 in     |
| Clearance with flammable equipment     | 300 mm    | 12 in    |
| Exhaust rate                           | 2800 m3/h | 1648 cfm |

## **JOSPER CHARCOAL BROILER OVEN HJX**

- \* MINIMUM DISTANCE TO FLAMMABLE ELEMENTS: 300 mm [12 in] / RECOMMENDED DISTANCE TO ANOTHER ELEMENTS: 100 mm [4 in]
- 1 RECOMMENDED HOOD'S MINIMUM DIMENSIONS
- 2 RECOMMENDED CHEF'S WORKING SPACE
- 3 THIS DISTANCE MAY BE MODIFIED BY THE SMOKE OUTLET SET CONFIGURATION.