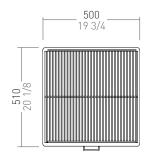

## **JOSPER CHARCOAL BROILER OVEN HJX**

- \* MINIMUM DISTANCE TO FLAMMABLE ELEMENTS: 300 mm [12 in] / RECOMMENDED DISTANCE TO ANOTHER ELEMENTS: 100 mm [4 in]
- 1 RECOMMENDED HOOD'S MINIMUM DIMENSIONS
- 2 RECOMMENDED CHEF'S WORKING SPACE
- 3 THIS DISTANCE MAY BE MODIFIED BY THE SMOKE OUTLET SET CONFIGURATION.