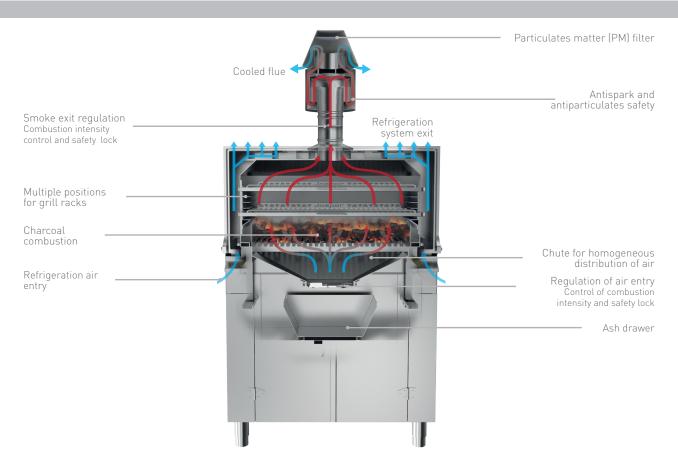

## HJX-25-LBC

Josper is an elegant combination of a grill and an oven in a single machine. It works 100% with charcoal. A unique closed barbecue design. Different levels of grilling. Flexible and robust, easy to use, with a front opening door system. Vent system for temperature control.