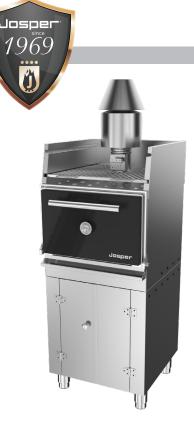

## HJX-25-LBC

Josper is an elegant combination of a grill and an oven in a single machine. It works 100% with charcoal. A unique closed barbecue design. Different levels of grilling. Flexible and robust, easy to use, with a front opening door system. Vent system for temperature control.

By bringing the added value that comes from the firewood (charcoal) to the raw material, we obtain those flavours of yesterday, as well as a perfect texture and juiciness. By combining the functions of an oven and grill, we can work at high temperatures, sealing the product, smoking and grilling at the same time. These results are unique, and make the Josper Charcoal Oven a piece of equipment that is also unique.