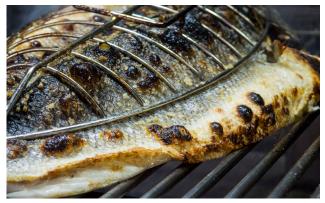

By bringing the added value that comes from the firewood (charcoal) to the raw material, we obtain those flavours of yesterday, as well as a perfect texture and juiciness. By combining the functions of an oven and grill, we can work at high temperatures, sealing the product, smoking and grilling at the same time. These results are unique, and make the Josper Charcoal Oven a piece of equipment that is also unique.