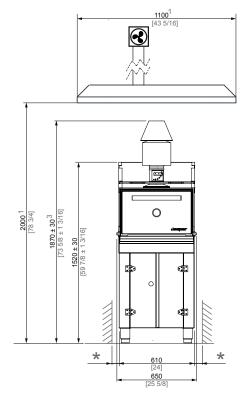

| INSTALLATION                           |           |          |
|----------------------------------------|-----------|----------|
| Clearance with non-flammable equipment | 100 mm    | 4 in     |
| Clearance with flammable equipment     | 300 mm    | 12 in    |
| Exhaust rate                           | 2800 m3/h | 1648 cfm |

## **JOSPER CHARCOAL BROILER OVEN HJX**

- \* MINIMUM DISTANCE TO FLAMMABLE ELEMENTS: 300 mm [12 in] / RECOMMENDED DISTANCE TO ANOTHER ELEMENTS: 100 mm [4 in]
- 1 RECOMMENDED HOOD'S MINIMUM DIMENSIONS
- 2 RECOMMENDED CHEF'S WORKING SPACE
- 3 THIS DISTANCE MAY BE MODIFIED BY THE SMOKE OUTLET SET CONFIGURATION.